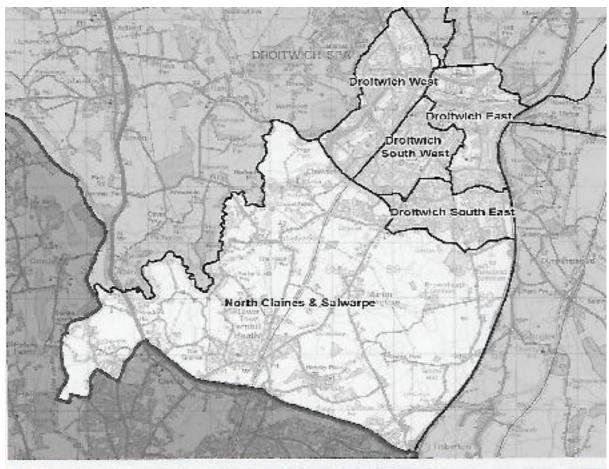

# NEW WARD OF NORTH CLAINES & SALWARPE (including the parishes of Hindlip and Martin Hussingtree)

# **Droitwich Area map:**

| Number of<br>councillors | Variance 2027 |
|--------------------------|---------------|
| 2                        | -5%           |
| 2                        | 5%            |
| 2                        | 9%            |
| 2                        | -11%          |
| 2                        | 4%            |
|                          |               |

| <u>New Ward Area:</u> –                                               | and its conterminous parish boundaries. |
|-----------------------------------------------------------------------|-----------------------------------------|
| North Claines parishes:- Fernhill Heath & surrounds, Hawford, Bevere. |                                         |
| Salwarpe parishes:-                                                   | Salwarpe, Martin Hussingtree, Hindlip   |

The Commission has carefully considered all the submissions in the area and no specific proposals were received for which of the Droitwich wards Copcut Rise should be placed in. However, the removal of the Copcut Rise area from North Claines & Salwarpe ward would, in the absence of any consequential changes, leave the ward with 19% fewer electors per councillor than average

- well beyond the bounds of good electoral equality.

It is proposed to adopt the submission put forward by Hindlip, Martin Hussingtree & Salwarpe Parish Council for Copcut Rise to remain within Salwarpe ward, noting that the parish council was undertaking numerous activities to integrate the relatively new development into the life and community of Salwarpe parish.

In the light of the significant disruption it would cause to neighbouring wards and the mixed evidence regarding the community identity of Copcut Rise, we are not persuaded to alter our draft recommendations for this area and we confirm our recommendations for North Claines & Salwarpe ward as final.